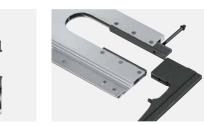

High performance heald frames made of aluminum

ALfix-U corner connection

ALtop140 profile

ALtop155 profile

ALtop140 corner connection

ALtop140 heald frame

ALfix-U heald frame

ALtop140 driving connector stud and intermediate support

### ALtop155

The ALtop155 is suitable for all conventional high performance rapier and air jet weaving machines. ALtop155 can be used up to a nominal width of 2 800 mm

ALtop155 corner connection

ALtop155 heald frame