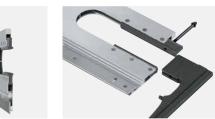

High performance heald frames made of aluminum

ALfix-U corner connection

ALtop140 profile

ALtop155 profile

ALtop140 corner connection

ALtop140 heald frame

ALfix-U heald frame

ALtop140 driving connector stud and intermediate support

### ALtop155

The ALtop155 is suitable for all conventional high performance rapier and air jet weaving machines. ALtop155 can be used up to a nominal width of 2 800 mm

ALtop155 corner connection

ALtop155 heald frame