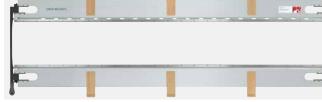

### ALtop140

The ALtop140 heald frame is suitable for all conventional rapier and air jet weaving machine up to a nominal width of 5,400 mm. Intermediate supports can be used if required.

### Advantages:

- Efficient intermediate supports
- Minimal wear and maintenance requirements
- no synthetic components
- Longer useful life