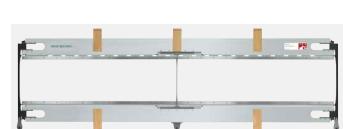

### ALfix-U

The ALfix-U-heald frame is suitable for all conventional rapier and air jet weaving machines in medium speed range up to a nominal width of 5,400 mm. Laterally adjustable intermediate supports are applicable for wide weaving machines. The ALfix-U execution is dimensionally compatible with ALfix and ALfix-SL heald frames.

High performance heald frames made of aluminum

ALfix-U corner connection

ALtop140 profile

ALtop155 profile

ALtop140 corner connection

ALtop140 heald frame

ALfix-U heald frame

ALtop140 driving connector stud and intermediate support