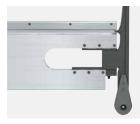

High performance heald frames made of aluminum

ALfix-U corner connection

ALtop140 profile

ALtop155 profile

ALtop140 corner connection

ALtop140 heald frame

ALfix-U heald frame

ALtop140 driving connector stud and intermediate support

### ALtop155

The ALtop155 is suitable for all conventional high performance rapier and air jet weaving machines. ALtop155 can be used up to a nominal width of 2 800 mm

ALtop155 corner connection

ALtop155 heald frame